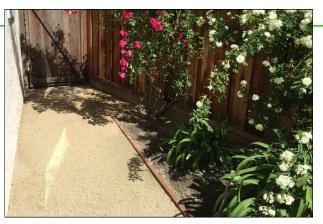

## Martinez, CA

- The walkway area is approximately 200 square feet.
- Installed in 2016, the cost of materials was approximately \$550.00.
- Time to install was 16 hours.

The ET-1401 Ecovoid<sup>™</sup> 2" Cell was chosen for this project for the following reasons:

- To provide a strong flat surface
- To hold crushed granite in place
- To allow rain water to infiltrate -- no runoff
- To eliminate stepping stones surrounded by soil turned muddy during rainy season.
- To make it easy to rake leaves
- Ease of installation