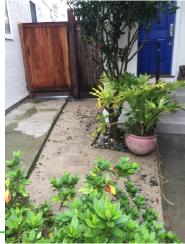

## Martinez, CA

- The walkway area is approximately 200 square feet.
- Installed in 2016, the cost of materials was approximately \$550.00.
- Time to install was 16 hours.

The ET-1401 Ecovoid<sup>™</sup> 2" Cell was chosen for this project for the following reasons:

- To provide a strong flat surface
- To hold crushed granite in place
- To allow rain water to infiltrate -- no runoff
- To eliminate stepping stones surrounded by soil turned muddy during rainy season.
- To make it easy to rake leaves
- Ease of installation