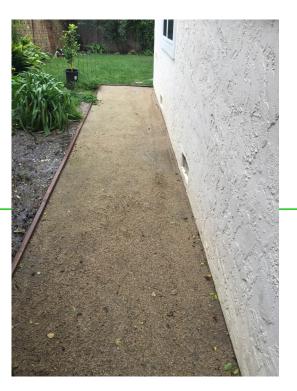

## Martinez, CA

- The walkway area is approximately 200 square feet.
- Installed in 2016, the cost of materials was approximately \$550.00.
- Time to install was 16 hours.

The ET-1401 Ecovoid<sup>™</sup> 2" Cell was chosen for this project for the following reasons:

- To provide a strong flat surface
- To hold crushed granite in place
- To allow rain water to infiltrate -- no runoff
- To eliminate stepping stones surrounded by soil turned muddy during rainy season.
- To make it easy to rake leaves
- Ease of installation